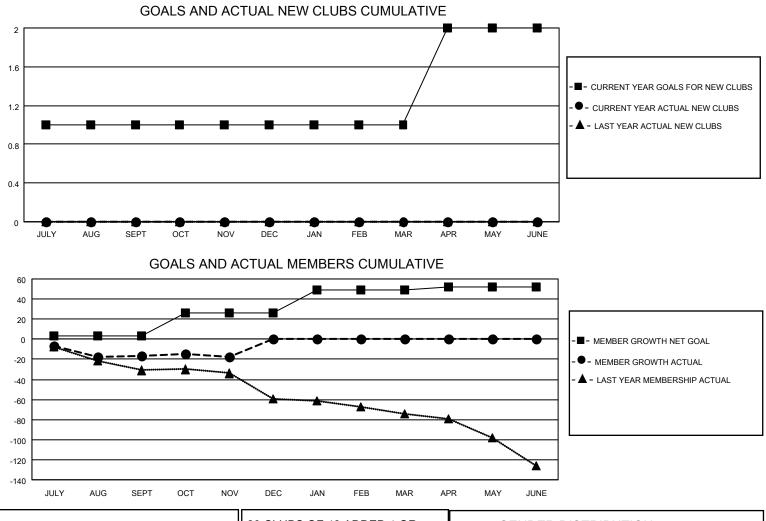

## LOCATION WASHINGTON

District 19 I

Results as of: 11/30/2021

| Clubs                 |               |           |               | Members               |                        |                         |                                                    |
|-----------------------|---------------|-----------|---------------|-----------------------|------------------------|-------------------------|----------------------------------------------------|
| RESULTS FOR 2021-2022 |               |           |               | RESULTS FOR 2021-2022 |                        |                         |                                                    |
| QUARTER               | NEW CLUB GOAL | NEW CLUBS | DROPPED CLUBS | QUARTER               | BER GROWTH NET<br>GOAL | MEMBER GROWTH<br>ACTUAL | DROPPED<br>MEMBERS ACTUAL<br>(including transfers) |
| JULY/AUG/SEPT         | 1             | 0         | 0             | JULY/AUG/SEPT         | 3                      | 22                      | 28                                                 |
| OCT/NOV/DEC           | 0             | 0         | 0             | OCT/NOV/DEC           | 23                     | 29                      | 27                                                 |
| JAN/FEB/MAR           | 0             | 0         | 0             | JAN/FEB/MAR           | 23                     | 0                       | 0                                                  |
| APR/MAY/JUNE          | 1             | 0         | 0             | APR/MAY/JUNE          | 3                      | 0                       | 0                                                  |